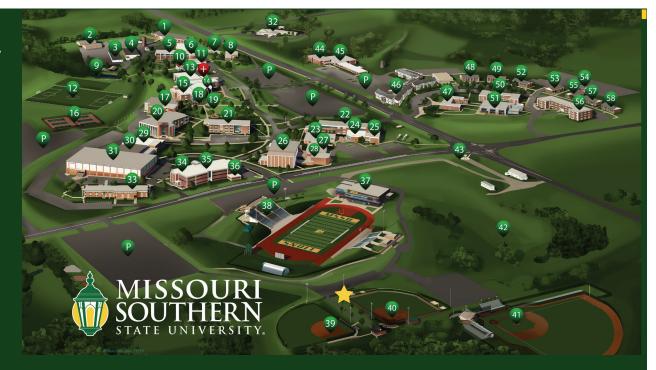

- 1 Ummel Technology Building
- 2 Custodial Warehouse/ Fire Safety & Environmental Health Office
- 3 Reynolds Annex
- 4 Physical Plant
- 5 Robert W. Plaster Free Enterprise Center
- 6 Cornell Auditorium
- 7 Kuhn Annex
- 8 Kuhn Hall
- 9 Biology Pond
- 10 Ralph L. Gray Alumni Center
- 11 Mansion Annex
- 12 Hal Boden Soccer Field
- 13 Billingsly Student Center
- 14 Student Recreation Center
- 15 The Lion's Den
- 16 Tennis Courts
- 17 Reynolds Hall
- 18 Lion Icon Statue
- 19 Flag of Freedom Memorial
- 20 Spiva Library
- 21 Hearnes Hall
- 22 Webster Hall
- 23 Spiva Art Gallery
- 24 Corley Auditorium
- 25 KGCS TV/KXMS Radio
- 26 Taylor Performing Arts Center
- 27 Phinney Hall

- 28 Bud Walton Theatre
- 29 Olympic Pool & Racketball Courts
- 30 Robert Ellis Young Gymnasium
- 31 Leggett & Platt Athletic Center
- 32 Lion Cub Academy
- 33 Taylor Hall
- 34 Simulation Center
- 35 Health Sciences Building

- 36 Corley Dental Hygiene Clinic
- 37 North End-Zone Facility
- 38 Fred G. Hughes Stadium
  39 Gene Wild Softball Field
- 40 Lea Kungle Softball Field
- 41 Warren Turner Field
- **42** MSSU Cross Country Course
- 43 Robert W. Plaster Sports Complex
- **44** Criminal Justice Auditorium

- **45** Mills Anderson Justice Center
- 46 The Quads
- 47 McCormick Hall
- 48 Gockel Hall
- 49 Stegge Hall
- 50 Blaine Hall
- 52 Dishman Hall
- 53 Dryer Hall
- 54 Stone Hall

- 55 Headlee Hall
- 56 East Hall
- 57 Maupin Hall
- 58 Mitchell Hall
- Campus Police
- Parking
- Willcoxon Health Center
- ★ Pat Lipira Softball Complex